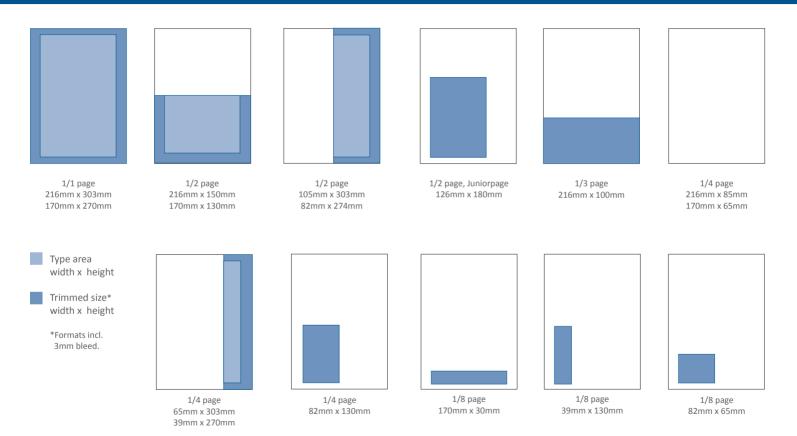

# Media data 2020 Advertisement rates

| Size       | Formats [width x height]                                                     | Rates [full colour] |
|------------|------------------------------------------------------------------------------|---------------------|
| 1/1        | 170mm x 270 mm<br>216mm x 303 mm                                             | EUR 2,310 UK£ 2,100 |
| Juniorpage | 126mm x 180 mm                                                               | EUR 1,260 UK£ 1,145 |
| 1/2        | 130mm x 170 mm<br>82mm x 274mm<br>216mm x 150mm                              | EUR 1,260 UK£ 1,145 |
| 1/3 Quer   | 216mm x 100mm                                                                | EUR 990 UK£ 900     |
| 1/4        | 170mm x 65mm<br>82mm x 130mm<br>39mm x 270mm<br>216mm x 85mm<br>65mm x 303mm | EUR 690 UK£ 627     |
| 1/8        | 170mm x 30mm<br>82mm x 65mm<br>39mm x 130mm                                  | EUR 380 UK£ 345     |

# Media data 2020 Advertisement formats