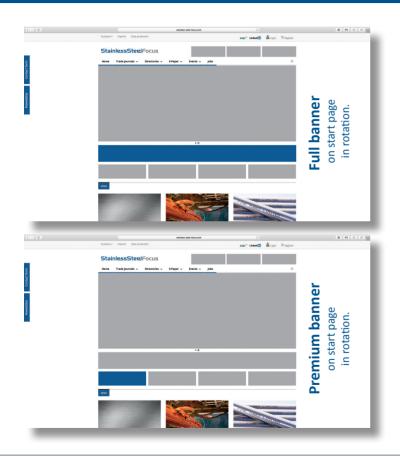

# Media data 2020 Homepage

| Form of banner | Formats/Size [Pixel] | Price per month    |
|----------------|----------------------|--------------------|
| Head banner    | 200 x 60             | EUR 298,00 UK£ 270 |
| Premium banner | 281 x 74             | EUR 189,00 UK£ 170 |
| Full banner    | 1170 x 100           | EUR 650,00 UK£ 590 |