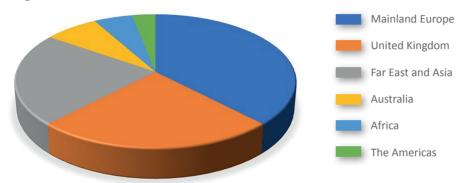

ts – nickel, chrome and stainless steel scrap – which provide key insights into likely stainless steel market movements.

**StainlessSteelFocus** is the only stainless steel publication that provides this vital data and analysis 10 times a year to senior management and key decision makers within companies active in the stainless steel industry with Europe, the Far East and the Americas.

### Magazine format

DIN A4 - 210mm width x 297mm height

### Subscriptions

Subscriptions are for one year initially and are renewed automatically unless cancelled 8 weeks prior to date of expiry. VAT will be added to the subscription price if applicable.

#### **Subscription rates:**

Europe: EUR 317.- UK£ 248.- Overseas: EUR 350.- UK£ 292.-

# Media data 2020 Circulation

### **Regional distribution**



### Distribution by end-use sector



# Media data 2020 Features & Dates

| Month            | Deadline           | Feature                                                                                                        |
|------------------|--------------------|----------------------------------------------------------------------------------------------------------------|
| December/January | December 16, 2019  | Handling & Logistics, Automotive, Railway & Transport                                                          |
| February         | January 13, 2020   | Architecture, Building & Construction, Duplex & Super Duplex, Titanium Europe Preview                          |
| March            | February 17, 2020  | Country feature: United Kingdom Tube & wire Exhibition preview