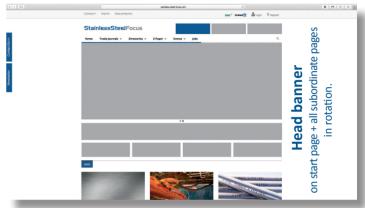

# Media data 2020 Homepage

| Form of banner | Formats/Size [Pixel] | Price per month    |
|----------------|----------------------|--------------------|
| Head banner    | 200 x 60             | EUR 298,00 UK£ 270 |
| Premium banner | 281 x 74             | EUR 189,00 UK£ 170 |
| Full banner    | 1170 x 100           | EUR 650,00 UK£ 590 |