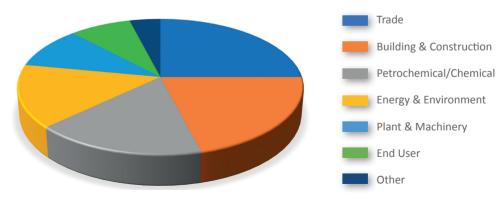

l scrap – which provide key insights into likely stainless steel market movements.

**StainlessSteelFocus** is the only stainless steel publication that provides this vital data and analysis 10 times a year to senior management and key decision makers within companies active in the stainless steel industry with Europe, the Far East and the Americas.

### Magazine format

DIN A4 - 210mm width x 297mm height

### Subscriptions

Subscriptions are for one year initially and are renewed automatically unless cancelled 8 weeks prior to date of expiry. VAT will be added to the subscription price if applicable.

#### **Subscription rates:**

Europe: EUR 317.- UK£ 248.- Overseas: EUR 350.- UK£ 292.-

# Media data 2020 Circulation

### **Regional distribution**



### Distribution by end-use sector



# Media data 2020 Features & Dates

| Month            | Deadline           | Feature                                                                                                        |
|------------------|--------------------|----------------------------------------------------------------------------------------------------------------|
| December/January | December 16, 2019  | Handling & Logistics, Automotive, Railway & Transport                                                          |
| February         | January 13, 2020   | Architecture, Building & Construction, Duplex & Super Duplex, Titanium Europe Preview                          |
| March            | February 17, 2020  | Country feature: United Kingdom Tube & wire Exhibition preview, Flanges & Fittings